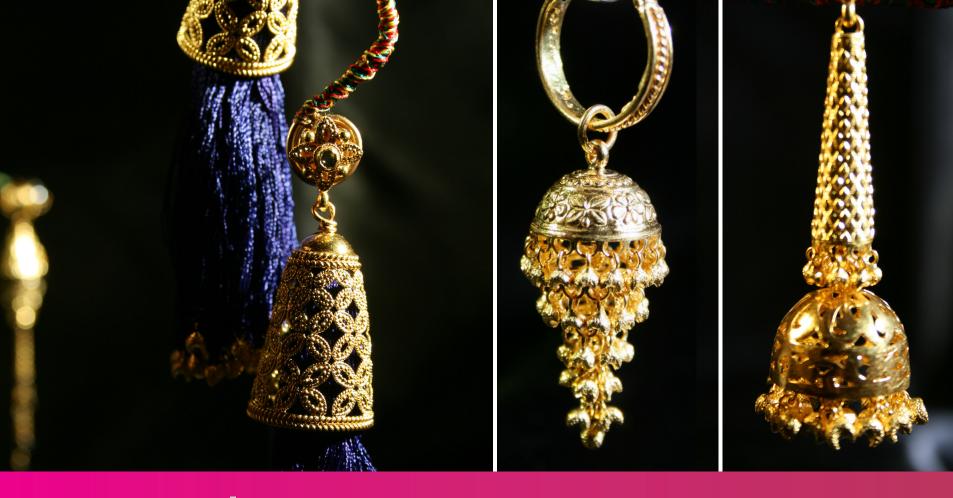

## personal Accessories >

A collection of handcrafted fashion earrings for Tanishq in 22K Gold - GP

Celebrating The Sensuous Spark Inside The Indian Woman

These hand knotted Silk Doris, embellished with mirrors and ghungroos creates a perfect ensemble with any kind of traditional Indian dress, with designs inspired by traditional craft of Punjab, celebrating the expression of the Indian womenfolk and their creativity, this collection touches the spark inside Indian woman, her elegance, her