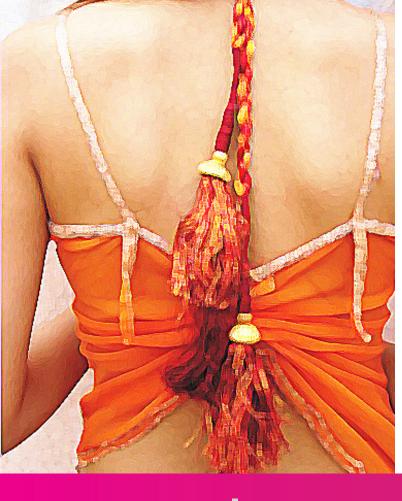

## personal Accessories >

A collection of handcrafted fashion earrings for Tanishq in 22K Gold - GP

Celebrating The Sensuous Spark Inside The Indian Woman

These hand knotted Silk Doris, embellished with mirrors and ghungroos creates a perfect ensemble with any kind of traditional Indian dress, with designs inspired by traditional craft of Punjab, celebrating the expression of the Indian womenfolk and their creativity, this collection touches the spark inside Indian woman, her elegance, her