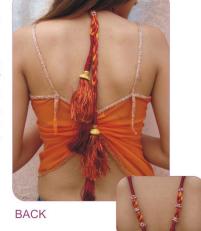

## personal Accessories >

A collection of handcrafted fashion earrings for Tanishq in 22K Gold - GP

Celebrating The Sensuous Spark Inside The Indian Woman

These hand knotted Silk Doris, embellished with mirrors and ghungroos creates a perfect ensemble with any kind of traditional Indian dress, with designs inspired by traditional craft of Punjab, celebrating the expression of the Indian womenfolk and their creativity, this collection touches the spark inside Indian woman, her elegance, her