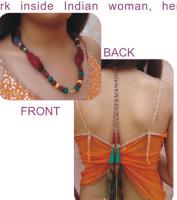

## personal Accessories >

A collection of handcrafted fashion earrings for Tanishq in 22K Gold - GP

Celebrating The Sensuous Spark Inside The Indian Woman

These hand knotted Silk Doris, embellished with mirrors and ghungroos creates a perfect ensemble with any kind of traditional Indian dress, with designs inspired by traditional craft of Punjab, celebrating the expression of the Indian womenfolk and their creativity, this collection touches the spark inside Indian woman, her elegance, her