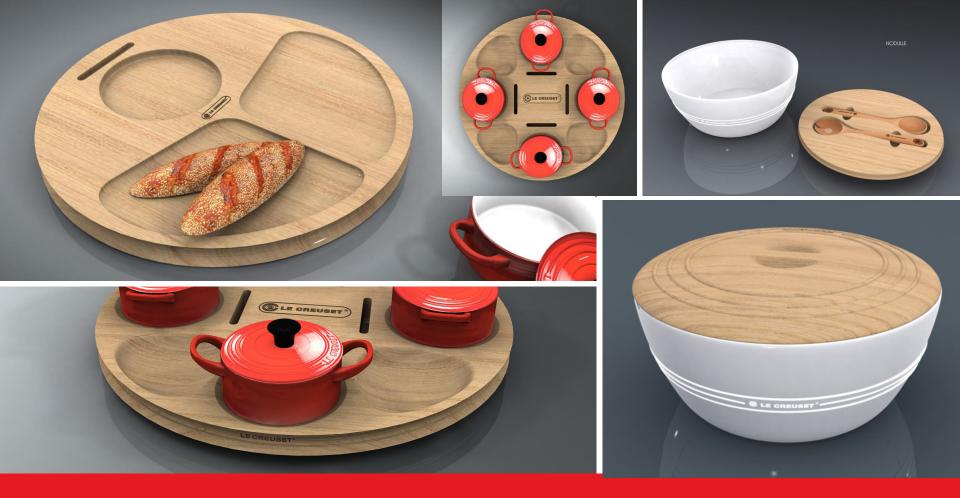

## tabletopAccessories>

Oil and Vinegar Bottle Set in Ceramic and SS for a hiugh end brand based in Ireland

## tabletopAccessories>

Dinnerware for Various Ceramicware Brands across Belgium and Shanghai