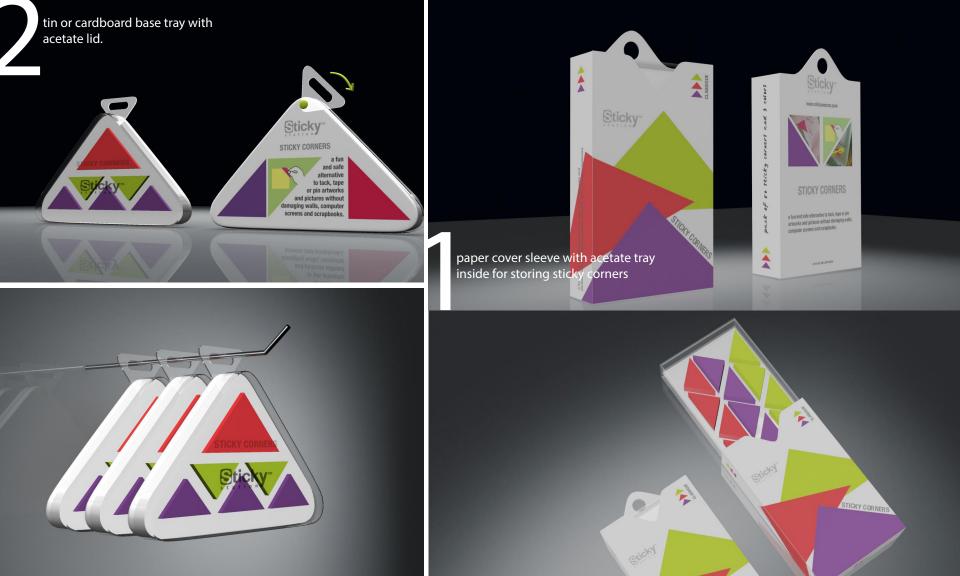

a fun and safe alternative to tack, tape or pin artworks and pictures without damaging walls, computer screens and scraprbooks.

STICKY CORNERS

use on walls to make collage in scrapbooks and other activity books computer screens to stick reminders easels and drawing boards to put sheets in place and much much more... the product can be easily washed to remove dust particles and grime