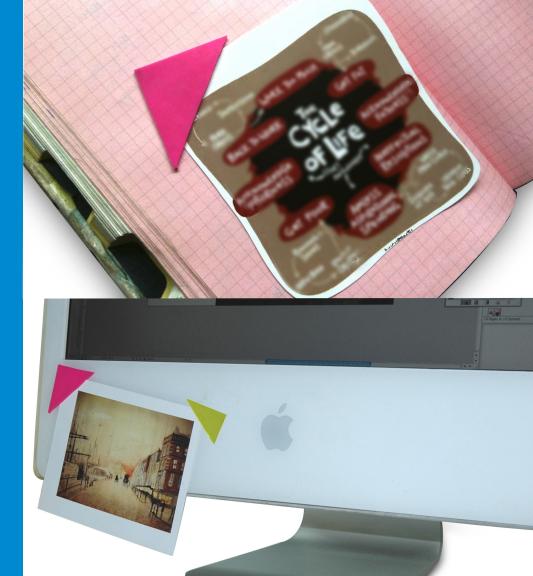

# USAGE

Sticky corners for journals and scrapbooks..

or even use them as bookmarks

Sticky corners for desktops.

Stick graphics, notes, pens and more!