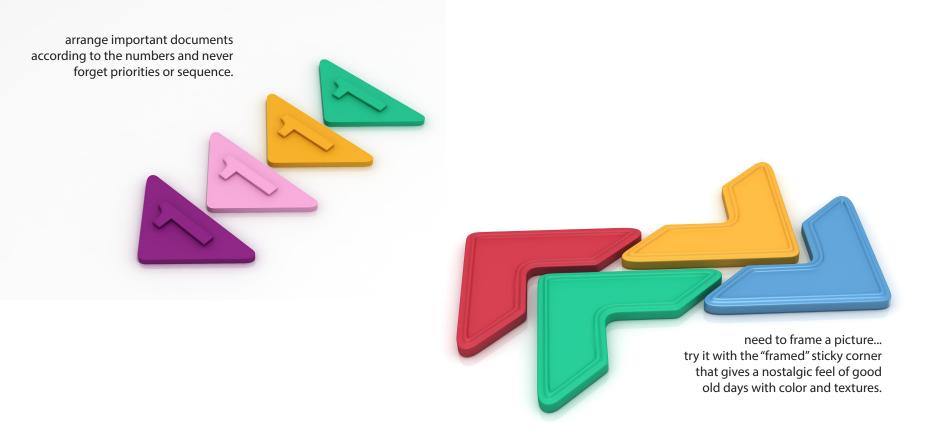

a fun and safe alternative to tack, tape or pin artworks and pictures without damaging walls, computer screens and scraprbooks.

STICKY CORNERS

use on walls to make collage in scrapbooks and other activity books computer screens to stick reminders easels and drawing boards to put sheets in place and much much more... the product can be easily washed to remove dust particles and grime

# USAGE

Sticky corners for journals and scrapbooks..

or even use them as bookmarks

Sticky corners for desktops.

Stick graphics, notes, pens and more!